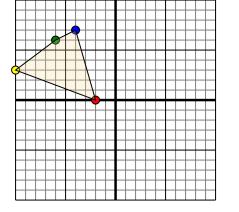

## Translate each shape as described.

The shape above has the following coordinates:

A. (1,-1)

B. (6,0)

C. (10,-6)

Move the shape 7 units left and 10 units up.

The shape above has the following coordinates:

- A. (0,0)
- B. (7,-1)
- C. (9,-6)

Move the shape 10 units left and 2 units up.

The shape above has the following coordinates:

A. (-2,-3)

B. (-9,-2)

C. (-6,-9)

D. (0,-6)

Move the shape 6 units right and 9 units up.