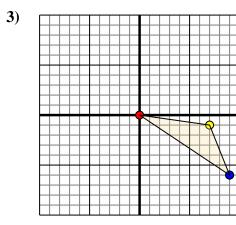

- A. (0,0)
- B. (7,-1)
- C. (9,-6)

Move the shape 10 units left and 2 units up.

The shape above has the following coordinates:

A. (-2,-3)

B. (-9,-2)

C. (-6,-9)

D. (0,-6)

Move the shape 6 units right and 9 units up.