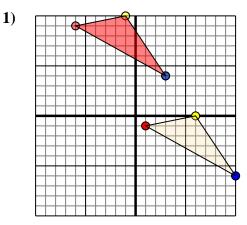

- A. (0,0)
- B. (7,-1)
- C. (9,-6)

Move the shape 10 units left and 2 units up.

The shape above has the following coordinates:

A. (-2,-3)

B. (-9,-2)

C. (-6,-9)

D. (0,-6)

Move the shape 6 units right and 9 units up.

4)

The shape above has the following coordinates:

- A. (-2,0)
- B. (-10,3)
- C. (-6,6)
- D. (-4,7)

Move the shape 4 units right and 9 units down.

|     | Answers |
|-----|---------|
| 1a  |         |
| 1b  |         |
| 1c. |         |
| 1d. | Graph   |
| 2a  |         |
| 2b  |         |
| 2c. |         |
| 2d. |         |
| 2e  | Graph   |
| 3a  |         |
| 3b. |         |
| 3c. |         |
|     | Graph   |
| 4a  |         |
| 4b  |         |
| 4c. |         |
|     |         |
|     | Graph   |
|     |         |
|     |         |