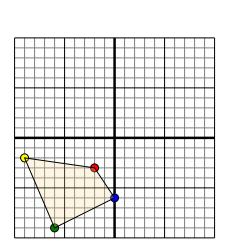

4)

The shape above has the following coordinates:

- A. (-2,0)
- B. (-10,3)
- C. (-6,6)
- D. (-4,7)

Move the shape 4 units right and 9 units down.

|     | Answers |
|-----|---------|
| 1a  |         |
| 1b  |         |
| 1c. |         |
| 1d. | Graph   |
| 2a  |         |
| 2b  |         |
| 2c. |         |
| 2d. |         |
| 2e  | Graph   |
| 3a  |         |
| 3b. |         |
| 3c. |         |
|     | Graph   |
| 4a  |         |
| 4b  |         |
| 4c. |         |
|     |         |
|     | Graph   |
|     |         |
|     |         |

4)

The shape above has the following coordinates:

- A. (-2,0)
- B. (-10,3)
- C. (-6,6)
- D. (-4,7)

Move the shape 4 units right and 9 units down.

| ns | nswer Key |                |  |
|----|-----------|----------------|--|
|    |           | <u>Answers</u> |  |
|    | 1a.       | -6,9           |  |
|    | 1b.       | -1,10          |  |
|    | 1c.       | 3,4            |  |
|    | 1d.       | Graph          |  |
|    | 2a.       | 4,6            |  |
|    | 2b.       | -3,7           |  |
|    | 2c.       | 0,0            |  |
|    | 2d.       | 6,3            |  |
|    | 2e.       | Graph          |  |
|    | 3a.       | -10,2          |  |
|    | 3b.       | -3,1           |  |
|    | 3c.       | -1,-4          |  |
|    | 3d.       | Graph          |  |
|    | 4a.       | 2,-9           |  |
|    | 4b.       | -6,-6          |  |
|    | 4c.       | -2,-3          |  |
|    | 4d.       | 0,-2           |  |
|    | 4e.       | Graph          |  |
|    |           |                |  |