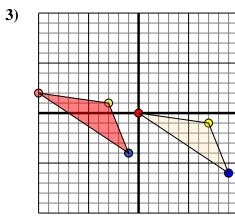

4)

The shape above has the following coordinates:

- A. (-2,0)
- B. (-10,3)
- C. (-6,6)
- D. (-4,7)

Move the shape 4 units right and 9 units down.

|     | Answers |
|-----|---------|
| 1a  |         |
| 1b  |         |
| 1c. |         |
| 1d. | Graph   |
| 2a  |         |
| 2b  |         |
| 2c. |         |
| 2d. |         |
| 2e  | Graph   |
| 3a  |         |
| 3b. |         |
| 3c. |         |
|     | Graph   |
| 4a  |         |
| 4b  |         |
| 4c. |         |
|     |         |
|     | Graph   |
|     |         |
|     |         |