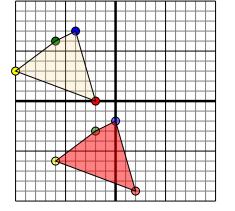

## Translate each shape as described.

The shape above has the following coordinates:

A. (1,-1)

B. (6,0)

C. (10,-6)

Move the shape 7 units left and 10 units up.

The shape above has the following coordinates:

- A. (0,0)
- B. (7,-1)
- C. (9,-6)

Move the shape 10 units left and 2 units up.

The shape above has the following coordinates:

A. (-2,-3)

B. (-9,-2)

C. (-6,-9)

D. (0,-6)

Move the shape 6 units right and 9 units up.

4)

The shape above has the following coordinates:

- A. (-2,0)
- B. (-10,3)
- C. (-6,6)
- D. (-4,7)

Move the shape 4 units right and 9 units down.

| ns | nswer Key |                |  |
|----|-----------|----------------|--|
|    |           | <u>Answers</u> |  |
|    | 1a.       | -6,9           |  |
|    | 1b.       | -1,10          |  |
|    | 1c.       | 3,4            |  |
|    | 1d.       | Graph          |  |
|    | 2a.       | 4,6            |  |
|    | 2b.       | -3,7           |  |
|    | 2c.       | 0,0            |  |
|    | 2d.       | 6,3            |  |
|    | 2e.       | Graph          |  |
|    | 3a.       | -10,2          |  |
|    | 3b.       | -3,1           |  |
|    | 3c.       | -1,-4          |  |
|    | 3d.       | Graph          |  |
|    | 4a.       | 2,-9           |  |
|    | 4b.       | -6,-6          |  |
|    | 4c.       | -2,-3          |  |
|    | 4d.       | 0,-2           |  |
|    | 4e.       | Graph          |  |
|    |           |                |  |