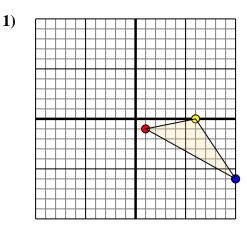

## Translate each shape as described.

The shape above has the following coordinates:

A. (1,-1)

B. (6,0)

C. (10,-6)

Move the shape 7 units left and 10 units up.

The shape above has the following coordinates: