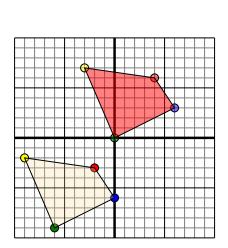

## Translate each shape as described.

The shape above has the following coordinates:

A. (1,-1)

B. (6,0)

C. (10,-6)

Move the shape 7 units left and 10 units up.

The shape above has the following coordinates:

- A. (0,0)
- B. (7,-1)
- C. (9,-6)

Move the shape 10 units left and 2 units up.

The shape above has the following coordinates:

A. (-2,-3)

B. (-9,-2)

C. (-6,-9)

D. (0,-6)

Move the shape 6 units right and 9 units up.

4)

The shape above has the following coordinates:

- A. (-2,0)
- B. (-10,3)
- C. (-6,6)
- D. (-4,7)

Move the shape 4 units right and 9 units down.

|     | Answers |
|-----|---------|
| 1a  |         |
| 1b  |         |
| 1c. |         |
| 1d. | Graph   |
| 2a  |         |
| 2b  |         |
| 2c. |         |
| 2d. |         |
| 2e  | Graph   |
| 3a  |         |
| 3b. |         |
| 3c. |         |
|     | Graph   |
| 4a  |         |
| 4b  |         |
| 4c. |         |
|     |         |
|     | Graph   |
|     |         |
|     |         |